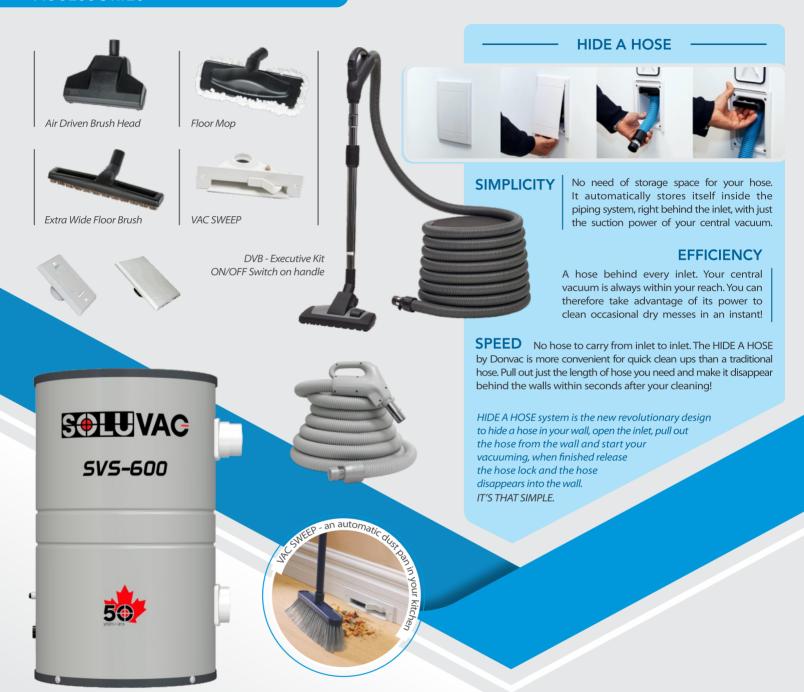

# **DUCTED VACUUM SYSTEMS**



### **SOLUVAC 600**



# **DUCTED VACUUM SYSTEMS**



#### **ACCESSORIES**



#### **SPECIFICATIONS & WARRANTY**

Cleaning Power

Electrical **Specifications** 

1429 W, 6.3 A

Maximum **Airflow** 

56.2 L/s

202.4m<sup>3</sup>/h

3061mm H<sub>2</sub>O 30kPa

Maximum

Vacuum

502 AirWatts

Filtration Bag

Capacity

**Dimensions** 

12 L

 $(H \times W \times D)$ 

472 x 326 x 297 mm Warranty

10 years

## 10 Vears

**WARRANTY** FOR VACUUM UNIT COMPONENTS **INCLUDING 5 YEARS ON LABOUR** 

All parts of your Soluvac power unit are warranted against manufacturing and/or functional defects for ten (10) years, from the original date of purchase at an authorized Donvac dealer. For the first Five (5) full years from the original date of purchase of the vacuum unit, labour costs will be the responsibility of Donvac. At the end of the five (5) years, labour costs will be ch