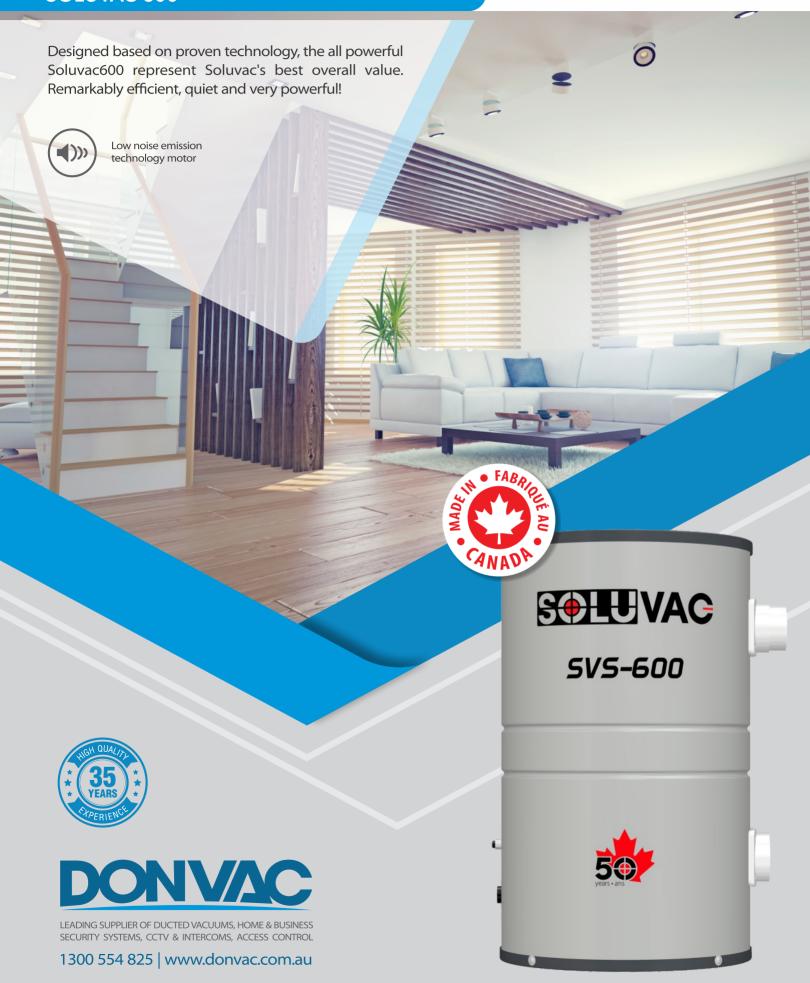

# **DUCTED VACUUM SYSTEMS**



### **SOLUVAC 600**



# **DUCTED VACUUM SYSTEMS**



#### **ACCESSORIES**



#### **SPECIFICATIONS & WARRANTY**

Cleaning Power

Electrical **Specifications** 

1429 W, 6.3 A

Maximum **Airflow** 

56.2 L/s

202.4m<sup>3</sup>/h

3061mm H<sub>2</sub>O 30kPa

Maximum

Vacuum

502 AirWatts

Filtration Bag

Capacity

**Dimensions** 

12 L

 $(H \times W \times D)$ 

472 x 326 x 297 mm Warranty

10 years

## 10 Vears

**WARRANTY** FOR VACUUM UNIT COMPONENTS **INCLUDING 5 YEARS ON LABOUR** 

All parts of your Soluvac power unit are warranted against manufacturing and/or functional defects for ten (10) years, from the original date of purchase at an authorized Donvac dealer. For the first Five (5) full years from the original date of purchase of the vacuum unit, labour costs will be the responsibility of Donvac. At