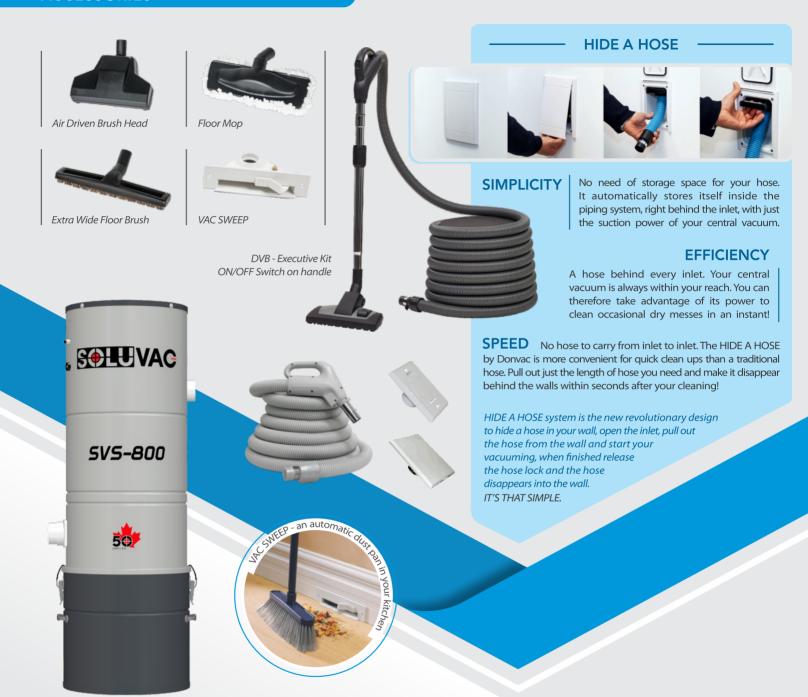

# **DUCTED VACUUM SYSTEMS**



### **SOLUVAC 800**



# **DUCTED VACUUM SYSTEMS**



#### **ACCESSORIES**



#### **SPECIFICATIONS & WARRANTY**

Cleaning Power

700 AirWatts

Electrical Specifications

1798 W, 7.6 A

Maximum Airflow

62.8 L/s 226m³/h Maximum Vacuum

3706mm H₂O 36.3kPa

Dust Canister Capacity

18.81 L

Filtration Bag Capacity

12 L

Dimensions (H x W x D)

889 x 345 x 305 mm Warranty

10 years

## 10 Years

WARRANTY FOR VACUUM UNIT COMPONENTS INCLUDING 5 YEARS ON LABOUR

All parts of your Soluvac power unit are warranted against manufacturing and/or functional defects for ten (10) years, from the original date of purchase at an authorized Donvac dealer. For the first Five (5) full years from the original date of purchase of the vacuum unit, labour costs will be the responsibility of Donvac. At the end of the five (5) years, labour costs will be charged to the owner. See "Conditi