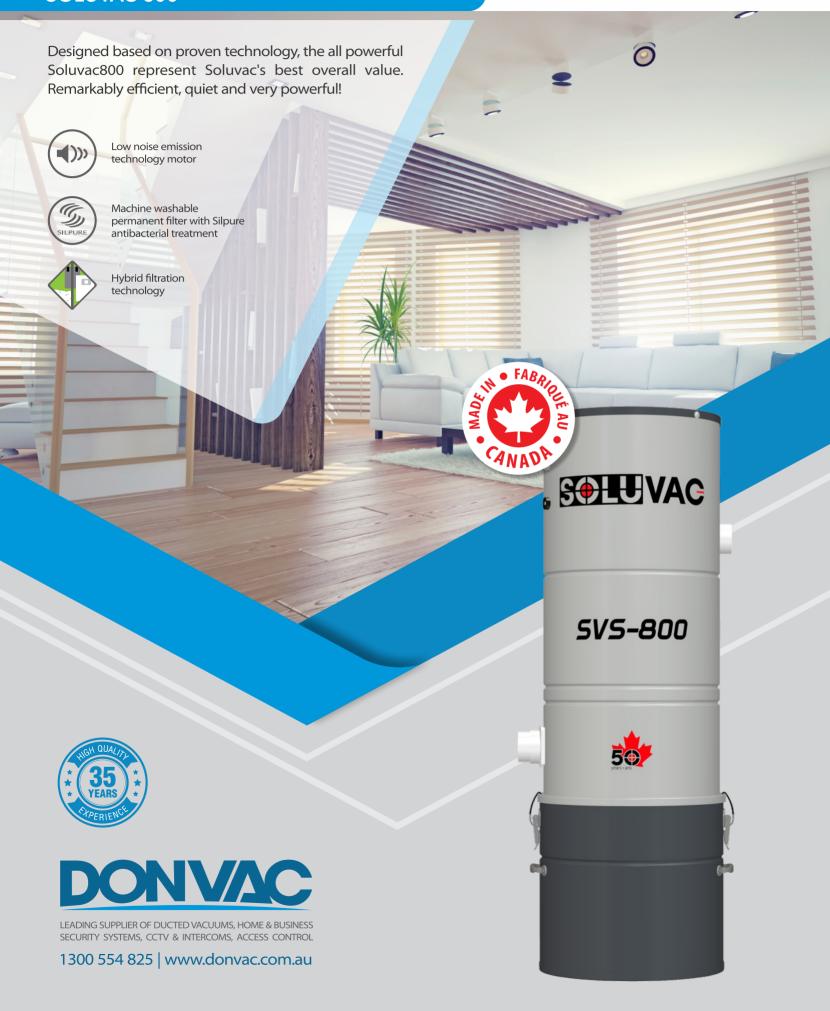

# **DUCTED VACUUM SYSTEMS**



### **SOLUVAC 800**



# **DUCTED VACUUM SYSTEMS**



#### **ACCESSORIES**



#### **SPECIFICATIONS & WARRANTY**

Cleaning Power

700 AirWatts

Electrical Specifications

1798 W, 7.6 A

Maximum Airflow

62.8 L/s 226m³/h Maximum Vacuum

3706mm H₂O 36.3kPa

Dust Canister Capacity

18.81 L

Filtration Bag Capacity

12 L

Dimensions (H x W x D)

889 x 345 x 305 mm Warranty

10 years

## 10 Years

WARRANTY FOR VACUUM UNIT COMPONENTS INCLUDING 5 YEARS ON LABOUR

All parts of your Soluvac power unit are warranted against manufacturing and/or functional defects for ten (10) years, from the original date of purchase at an authorized Donvac dealer. For the first Five (5) full years from the original date of purchase of the vacuum unit, labour costs will be the responsibility of Donvac. At the end of the five (5) years,